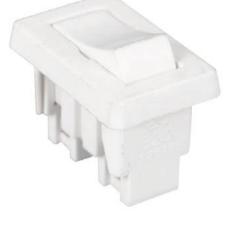

## **EL®MARK** The Brand of Electricity SWITCH- V 144/B

- Current rating: 5A
- Voltage rating: 250VAC
- > Positions: 2
- Switch mode: ON-OFF
- Leads: 3
- Type conductor: 0.5÷1мм<sup>2</sup>
- Housing: plastic
- > Colour: white
- Mounting: recessed mounting
- Body dimensions: 26.2 x 12 x 14.5 mm
- Mounting hole: 29 x 11 mm
- Operating temperature: up to 105°C