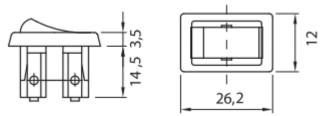

## **EL®MARK** The Brand of Electricity SWITCH- V 144/B

- Current rating: 5A
- Voltage rating: 250VAC
- > Positions: 2
- Switch mode: ON-OFF
- Leads: 3
- Type conductor: 0.5÷1мм<sup>2</sup>
- Housing: plastic
- > Colour: white
- Mounting: recessed mounting
- Body dimensions: 26.2 x 12 x 14.5 mm
- Mounting hole: 29 x 11 mm
- Operating temperature: up to 105°C